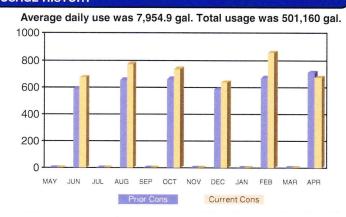

#### **USAGE HISTORY**

Consumption is measured in 100 cubic foot increments. 100 cubic feet equals 748 gallons.